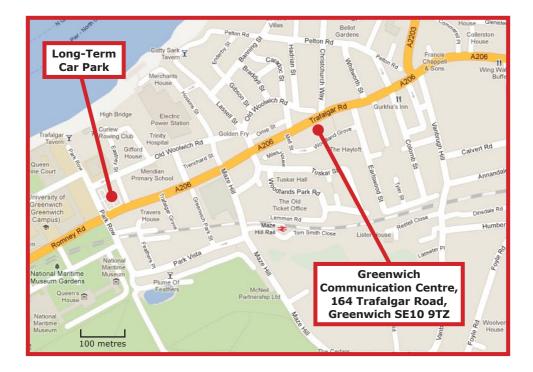

# LinkedIn - 'How To' Workshop

Tuesday 20 March 2012, 9.30am-12.30pm Venue: Greenwich Communication Centre, 164 Trafalgar Road, Greenwich SE10 9TZ

## **Nearest Transport Links**

| Tube:         | North Greenwich (Jubilee)    |
|---------------|------------------------------|
| British Rail: | Maze Hill                    |
| DLR:          | Maritime Cutty Sark          |
| Buses:        | 177, 180, 129, 286, 386, 188 |

## **PARKING:**

Up to 2 hours free parking opposite the Communications Centre in Old Woolwich Road or Christchurch Way

Long stay car park as marked on map.